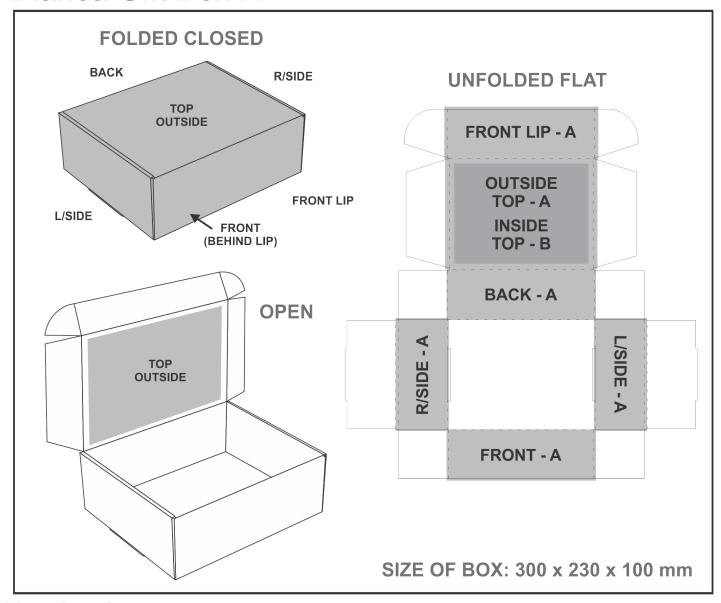

## Bianca Gift Box A

## Need to know:

- Includes 1-Position Direct Print (setup fee applies).

Please Note: Due to the nature of the printing process, any white in a logo cannot be branded and we cannot guarantee an exact colour match as the box has a mate finish. The nature and inconsistency of the pre-cut boards may create a 1-3mm of unbranded space on the front lip and imperfections maybe be found within the print. Large solid coverage prints are not recommended, if large solid coverage is required, it is recommended on kraft boxes as imperfections are less noticeable.